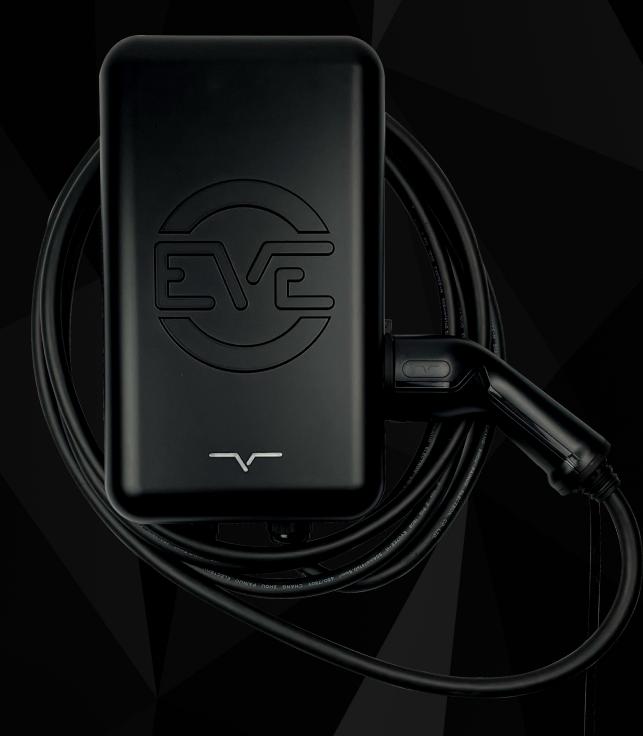

# SEVEN

TETHERED

### Un/Tethered

Type 2 universal socket, or 5 metre tethered cable for the same price...