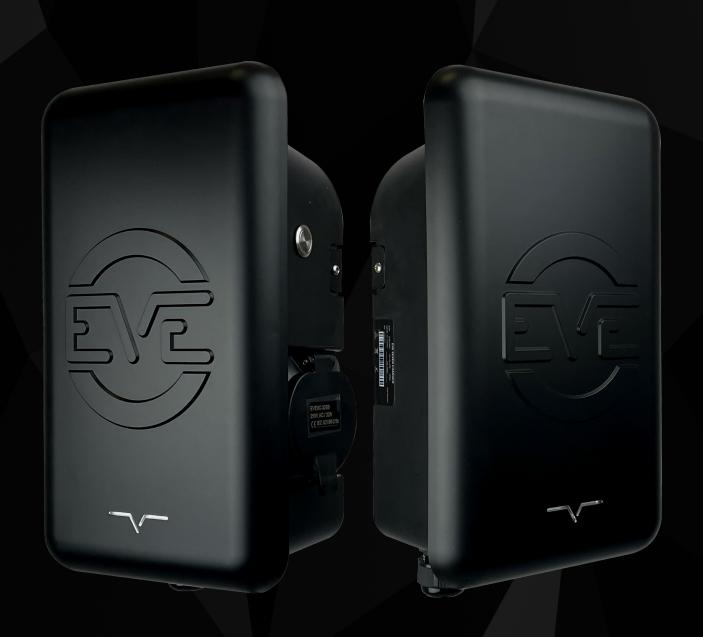

# SEVEN

UNTETHERED

### Un/Tethered

Type 2 universal socket, or 5 metre tethered cable for the same price...